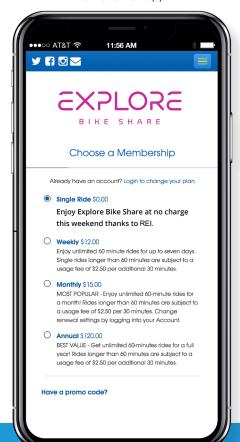

SEE MORE IN

EBS

**ENJOY A FREE RIDE THIS WEEKEND!** 

To: John Smith

EXPLORE BIKE SHARE

FREE RIDES

SDONSODED BY DEL

To celebrate REI Co-Op rolling into Memphis, enjoy free, unlimited 60-minute rides today through Sunday with an REI weekend pass.