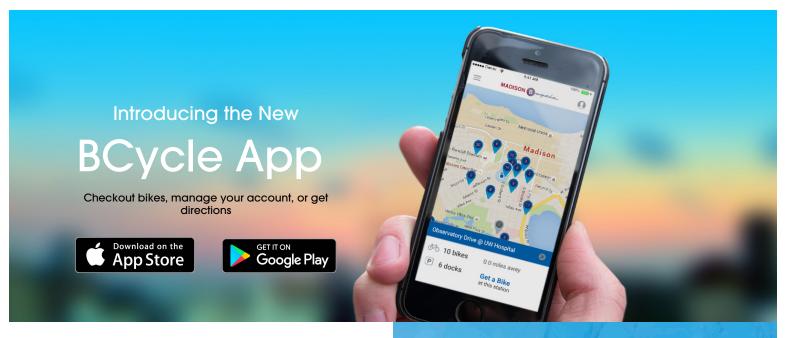

## **Check out bikes**

Use your phone to checkout bikes simply by entering the dock number.