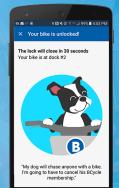

## Manage your account

- Change your account information
- Change the app settings
- See your past trips